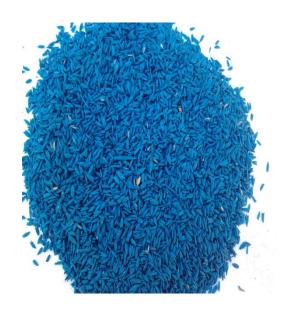

## **6.COATING SEEDS**

- -TC & Fungicide coated
- -Coating ratio-1:5
- -Enhance germination rate, settlementon soil and resistance ability against insects & diseases.

# **10.PHOTO GALLERY**