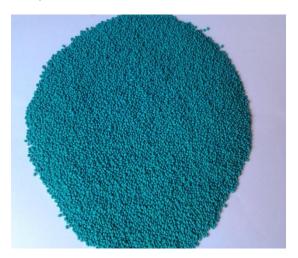

# c)Coated Alfalfa Seeds(SuperCuf)

 $d) Uncoated (Bare) Alfalfa\ Seeds (SuperCuf)$ 

- e)Forage Sorghum seeds:Sorghum Sudan Hybrid(Sudex)-Information on request.
- f)Rye Grass Seeds-Information on request.
- g)Bermuda Grass Seeds-Information on request.
- h)Inoculant for Alfalfa & Maize-Information on request.
- i)Baler Twines-Information on request.

## **6.COATING SEEDS**

- -TC & Fungicide coated
- -Coating ratio-1:5
- -Enhance germination rate, settlementon soil and resistance ability against insects & diseases.

# **10.PHOTO GALLERY**