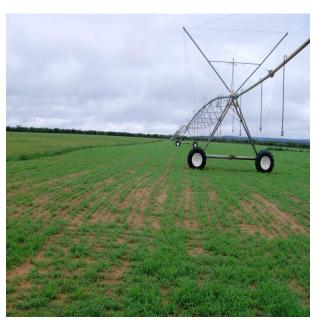

ed:14 Tons/20Ft & 26 Tons/40Ft
- -Uncoated:5 Tons/20Ft & 10 Tons/40Ft High Cubic



## b)Alfalfa Seeds

-21.50 Tons/20Ft

# c)Other Seeds

-20 tons/20Ft

## **6.COATING SEEDS**

- -TC & Fungicide coated
- -Coating ratio-1:5
- -Enhance germination rate, settlementon soil and resistance ability against insects & diseases.

## **7.MODE OF PAYMENT**

- -Letter of Credit at Sight
- -Cash Against Documents
- -Deferred Letter of Credit Upto 120 days from date of B/L.
  - \*Subject to pre-approval from our Bank.
  - \*Processing Costs and Interest under client's account

## **8.DELIVERY TIME FRAME**

-Normally within 30~45 days after receipt of L/C.

# **9.MODE OF DELIVERY**

- -Mainly Sea freight on FCL basis
- -Air Freight:Small lot basis.

**Coated Seeds only.** 

# **10.PHOTO GALLERY**