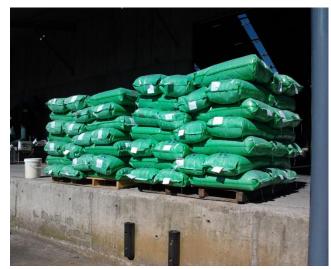

4 Tons/20Ft & 26 Tons/40Ft
- -Uncoated:5 Tons/20Ft & 10 Tons/40Ft High Cubic



## b)Alfalfa Seeds

-21.50 Tons/20Ft

# c)Other Seeds

-20 tons/20Ft

## **6.COATING SEEDS**

- -TC & Fungicide coated
- -Coating ratio-1:5
- -Enhance germination rate, settlementon soil and resistance ability against insects & diseases.

## **7.MODE OF PAYMENT**

- -Letter of Credit at Sight
- -Cash Against Documents
- -Deferred Letter of Credit Upto 120 days from date of B/L.
  - \*Subject to pre-approval from our Bank.
  - \*Processing Costs and Interest under client's account

## **8.DELIVERY TIME FRAME**

-Normally within 30~45 days after receipt of L/C.

# **9.MODE OF DELIVERY**

- -Mainly Sea freight on FCL basis
- -Air Freight:Small lot basis.

**Coated Seeds only.** 

# **10.PHOTO GALLERY**