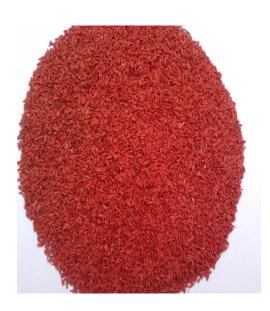

#### 2.PRODUCTS

a)Coated Rhodes Grass Seeds(Katambora)

## **6.COATING SEEDS**

- -TC & Fungicide coated
- -Coating ratio-1:5
- -Enhance germination rate, settlementon soil and resistance ability against insects & diseases.

# **10.PHOTO GALLERY**