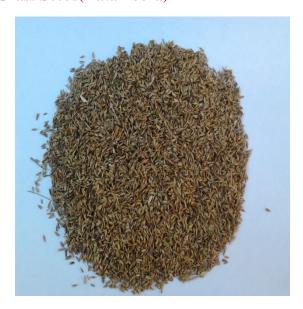

# b)Uncoated(bare) Rhodes Grass Seeds(Katambora)

# a)Rhodes Grass Seeds

-Germination:50% UP

-Purity:90% UP

-Variety:Katambora

- Origin:Zimbabwe/Australia on availability.

# **10.PHOTO GALLERY**