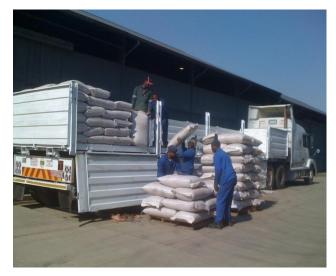

:14 Tons/20Ft & 26 Tons/40Ft
- -Uncoated:5 Tons/20Ft & 10 Tons/40Ft High Cubic



## b)Alfalfa Seeds

-21.50 Tons/20Ft

# c)Other Seeds

-20 tons/20Ft

## **6.COATING SEEDS**

- -TC & Fungicide coated
- -Coating ratio-1:5
- -Enhance germination rate, settlementon soil and resistance ability against insects & diseases.

## **7.MODE OF PAYMENT**

- -Letter of Credit at Sight
- -Cash Against Documents
- -Deferred Letter of Credit Upto 120 days from date of B/L.
  - \*Subject to pre-approval from our Bank.
  - \*Processing Costs and Interest under client's account

## **8.DELIVERY TIME FRAME**

-Normally within 30~45 days after receipt of L/C.

# **9.MODE OF DELIVERY**

- -Mainly Sea freight on FCL basis
- -Air Freight:Small lot basis.

**Coated Seeds only.** 

# **10.PHOTO GALLERY**