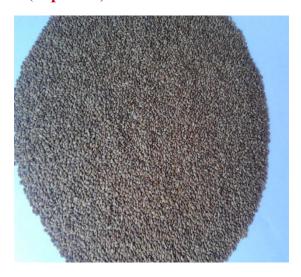

# c)Coated Alfalfa Seeds(SuperCuf)

 $d) Uncoated (Bare) Alfalfa\ Seeds (SuperCuf)$ 

- e)Forage Sorghum seeds:Sorghum Sudan Hybrid(Sudex)-Information on request.
- f)Rye Grass Seeds-Information on request.
- g)Bermuda Grass Seeds-Information on request.
- h)Inoculant for Alfalfa & Maize-Information on request.
- i)Baler Twines-Information on request.

# b)Alfalfa Seeds

-Germination:87% UP

-Purity:97% UP

-Variety:SuperCuf

\*Derived from CUF 101

-Origin:Australia

# **10.PHOTO GALLERY**