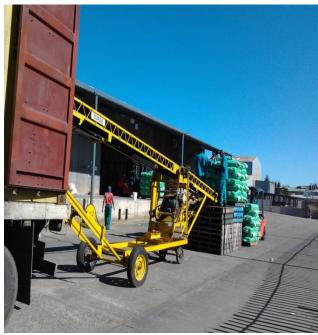

Tons/20Ft & 26 Tons/40Ft
- -Uncoated:5 Tons/20Ft & 10 Tons/40Ft High Cubic



## b)Alfalfa Seeds

-21.50 Tons/20Ft

# c)Other Seeds

-20 tons/20Ft

## **6.COATING SEEDS**

- -TC & Fungicide coated
- -Coating ratio-1:5
- -Enhance germination rate, settlementon soil and resistance ability against insects & diseases.

## **7.MODE OF PAYMENT**

- -Letter of Credit at Sight
- -Cash Against Documents
- -Deferred Letter of Credit Upto 120 days from date of B/L.
  - \*Subject to pre-approval from our Bank.
  - \*Processing Costs and Interest under client's account

## **8.DELIVERY TIME FRAME**

-Normally within 30~45 days after receipt of L/C.

# **9.MODE OF DELIVERY**

- -Mainly Sea freight on FCL basis
- -Air Freight:Small lot basis.

**Coated Seeds only.** 

# **10.PHOTO GALLERY**