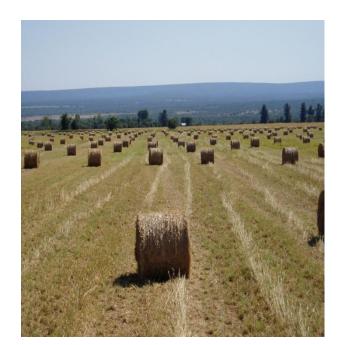

Coated:14 Tons/20Ft & 26 Tons/40Ft
- -Uncoated:5 Tons/20Ft & 10 Tons/40Ft High Cubic



## b)Alfalfa Seeds

-21.50 Tons/20Ft

# c)Other Seeds

-20 tons/20Ft

## **6.COATING SEEDS**

- -TC & Fungicide coated
- -Coating ratio-1:5
- -Enhance germination rate, settlementon soil and resistance ability against insects & diseases.

## **7.MODE OF PAYMENT**

- -Letter of Credit at Sight
- -Cash Against Documents
- -Deferred Letter of Credit Upto 120 days from date of B/L.
  - \*Subject to pre-approval from our Bank.
  - \*Processing Costs and Interest under client's account

## **8.DELIVERY TIME FRAME**

-Normally within 30~45 days after receipt of L/C.

# **9.MODE OF DELIVERY**

- -Mainly Sea freight on FCL basis
- -Air Freight:Small lot basis.

**Coated Seeds only.** 

# **10.PHOTO GALLERY**