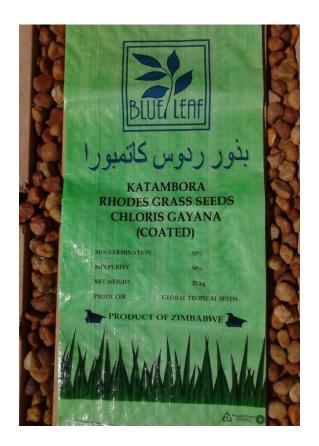

#### 2.PRODUCTS

a)Coated Rhodes Grass Seeds(Katambora)

# a)Rhodes Grass Seeds

-Germination:50% UP

-Purity:90% UP

-Variety:Katambora

- Origin:Zimbabwe/Australia on availability.

# a) Rhodes Grass Seeds

-Coated:25KG BOPP Bags

**-Uncoated:10KG Printed PP Bags** 

b)Alfalfa Seeds

-25Kg BOPP Bags

c)Other Seeds

-25KG Printed PP bags

## **6.COATING SEEDS**

- -TC & Fungicide coated
- -Coating ratio-1:5
- -Enhance germination rate, settlementon soil and resistance ability against insects & diseases.