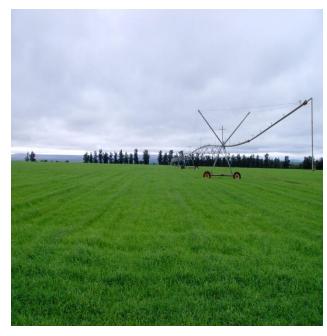

-Coated:14 Tons/20Ft & 26 Tons/40Ft
- -Uncoated:5 Tons/20Ft & 10 Tons/40Ft High Cubic



## b)Alfalfa Seeds

-21.50 Tons/20Ft

# c)Other Seeds

-20 tons/20Ft

## **6.COATING SEEDS**

- -TC & Fungicide coated
- -Coating ratio-1:5
- -Enhance germination rate, settlementon soil and resistance ability against insects & diseases.

## **7.MODE OF PAYMENT**

- -Letter of Credit at Sight
- -Cash Against Documents
- -Deferred Letter of Credit Upto 120 days from date of B/L.
  - \*Subject to pre-approval from our Bank.
  - \*Processing Costs and Interest under client's account

## **8.DELIVERY TIME FRAME**

-Normally within 30~45 days after receipt of L/C.

# **9.MODE OF DELIVERY**

- -Mainly Sea freight on FCL basis
- -Air Freight:Small lot basis.

**Coated Seeds only.** 

# **10.PHOTO GALLERY**