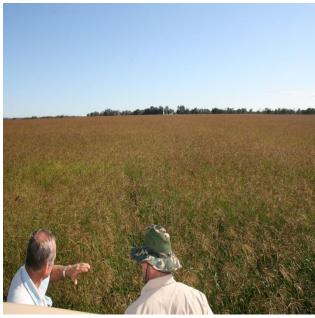

ated:14 Tons/20Ft & 26 Tons/40Ft
- -Uncoated:5 Tons/20Ft & 10 Tons/40Ft High Cubic



## b)Alfalfa Seeds

-21.50 Tons/20Ft

# c)Other Seeds

-20 tons/20Ft

## **6.COATING SEEDS**

- -TC & Fungicide coated
- -Coating ratio-1:5
- -Enhance germination rate, settlementon soil and resistance ability against insects & diseases.

## **7.MODE OF PAYMENT**

- -Letter of Credit at Sight
- -Cash Against Documents
- -Deferred Letter of Credit Upto 120 days from date of B/L.
  - \*Subject to pre-approval from our Bank.
  - \*Processing Costs and Interest under client's account

## **8.DELIVERY TIME FRAME**

-Normally within 30~45 days after receipt of L/C.

# **9.MODE OF DELIVERY**

- -Mainly Sea freight on FCL basis
- -Air Freight:Small lot basis.

**Coated Seeds only.** 

# **10.PHOTO GALLERY**